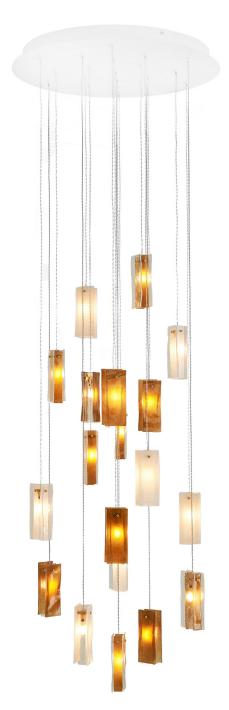

# 19 PENDANTS ROUND CHANDELIER

The 19 White and Amber Mini Drop pendants are crafted with 4 hand made glass penals powered by a dimmable LED bulb. Staggered down from a round ceiling base. Great contemporary lighting for residential and commercial spaces - staircase, dining table, entrance hall, coffee table, bed side, reception or lobby.

### **Pendant Colour**

Amber with Clear (3x units), Clear with Amber (5x units), White with Clear (6x units), Clear with White (5x unit)