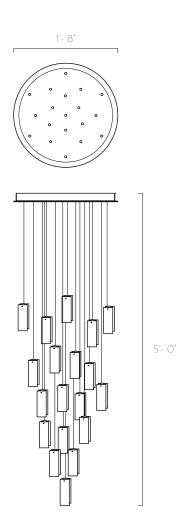

# Canopy Size

20"D x 1.5"H

#### Total Drop

5'H + 2' extra wire for adjustment